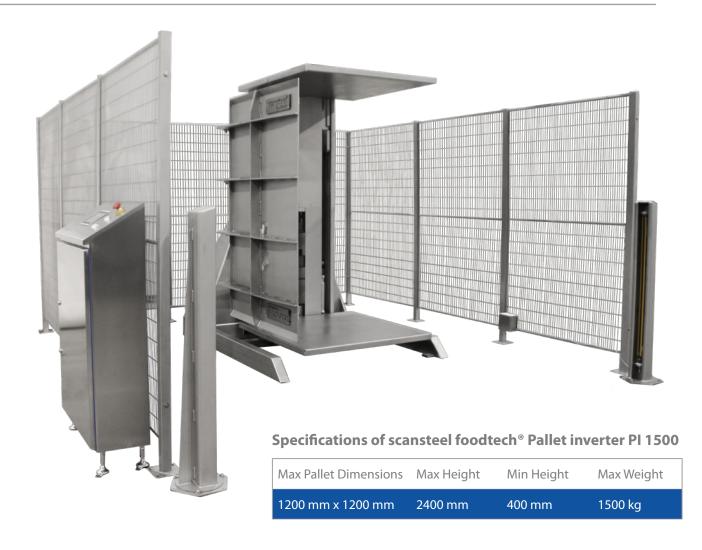

## scansteel foodtech® Pallet inverter PI 1500

Designed to work in food and pet food environments under wet conditions. Complete stainless steel execution (except from hydraulic unit).

## Highlights

- Easy operation
- Hygienic design
- Full safety incl. safety fence and safety light curtain
- Designed for wet environments (stainless steel execution)

Follow us on social media

scansteel foodtech A/S info@scansteelfoodtech.com Industrivej 6, 4200 Slagelse, Denmark

scansteel foodtech® Pallet inverter PI 1500 shown in start / loading position.

scansteel foodtech® Pallet inverter PI 1500 shown in horizontal running postion.

Electrical panel, including touch panel and manual buttons. The cabinet is certified stainless steel, AISI 304 execution.