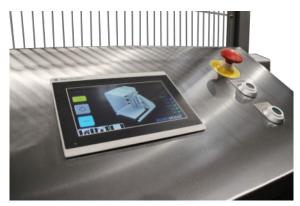

scansteel foodtech® Pallet inverter PI 1500 shown in start / loading position.

scansteel foodtech® Pallet inverter PI 1500 shown in horizontal running postion.

Electrical panel, including touch panel and manual buttons. The cabinet is certified stainless steel, AISI 304 execution.