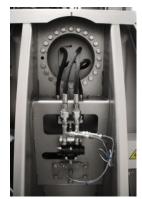

Inside view of electrical panel

Pallet inverter seen from behind without cover, hydraulic unit.

Pallet inverter seen from behind without cover, turning device.

Page 2 of 2