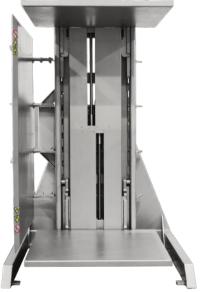

scansteel foodtech® Pallet inverter PI 1500 shown in start / loading position.

scansteel foodtech® Pallet inverter PI 1500 shown in horizontal running postion.

Electrical panel, including touch panel and manual buttons. The cabinet is certified stainless steel, AISI 304 execution.