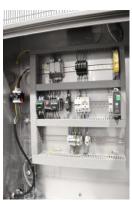

Inside view of electrical panel

Pallet inverter seen from behind without cover, hydraulic unit.

Pallet inverter seen from behind without cover, turning device.

Page 2 of 2