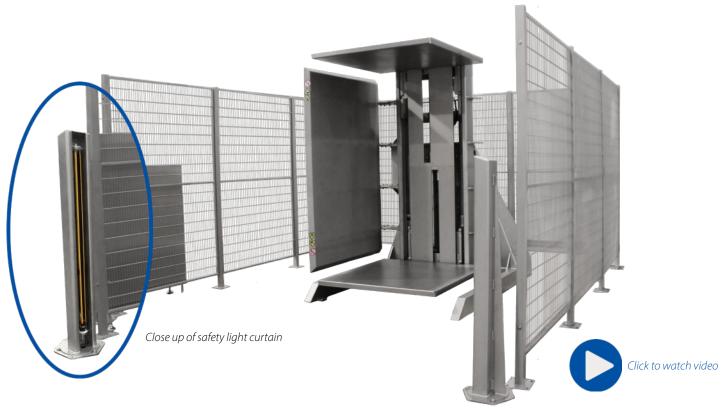

## scansteel foodtech® Pallet inverter PI 1500

Designed to work in food and pet food environments under wet conditions. Complete stainless steel execution (except from hydraulic unit).

## Highlights

- Easy operation
- Hygienic design
- Full safety incl. safety fence and safety light curtain
- Designed for wet environments (stainless steel execution)

Follow us on social media

scansteel foodtech A/S info@scansteelfoodtech.com Industrivej 6, 4200 Slagelse, Denmark

scansteel foodtech® Pallet inverter PI 1500 shown in start / loading position.

scansteel foodtech® Pallet inverter PI 1500 shown in horizontal running postion.

Electrical panel, including touch panel and manual buttons. The cabinet is certified stainless steel, AISI 304 execution.