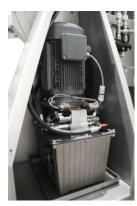

Inside view of electrical panel

Pallet inverter seen from behind without cover, hydraulic unit.

Pallet inverter seen from behind without cover, turning device.

Page 2 of 2