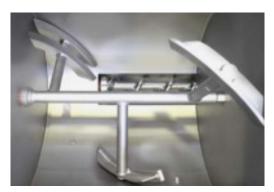

In S

Stainless steel worm/auger with threaded worm pin for easy replacement.

Inside of the 335 litres mixing container.