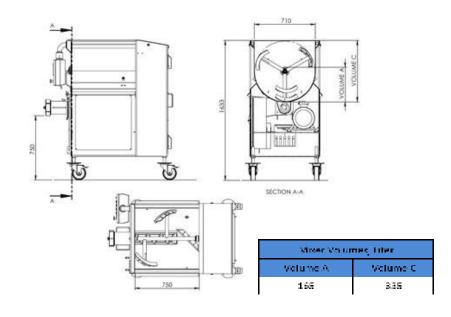

## Koncept Tech Food Machinery Company

The SSMG 300/130 is equipped with a 7.5 kW grinder motor and a 2,2 kW motor for the feeding/ mixing wing. Both motors are equipped with frequency converter. Manually operated  $CO_2$  lid with flange for mounting onto customer's exhaust system.

SSMG 300/130 shown with lid closed. Please note the hygienic zone, inspection area between the worm/auger and the gear box. Including grill cover with magnetic switch. Please also note the Allen Bradley operator panel, PanelView AB 800.