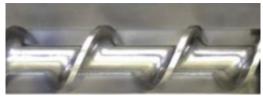

In S

Stainless steel worm/auger with threaded worm pin for easy replacement.

Inside of the 335 litres mixing container.