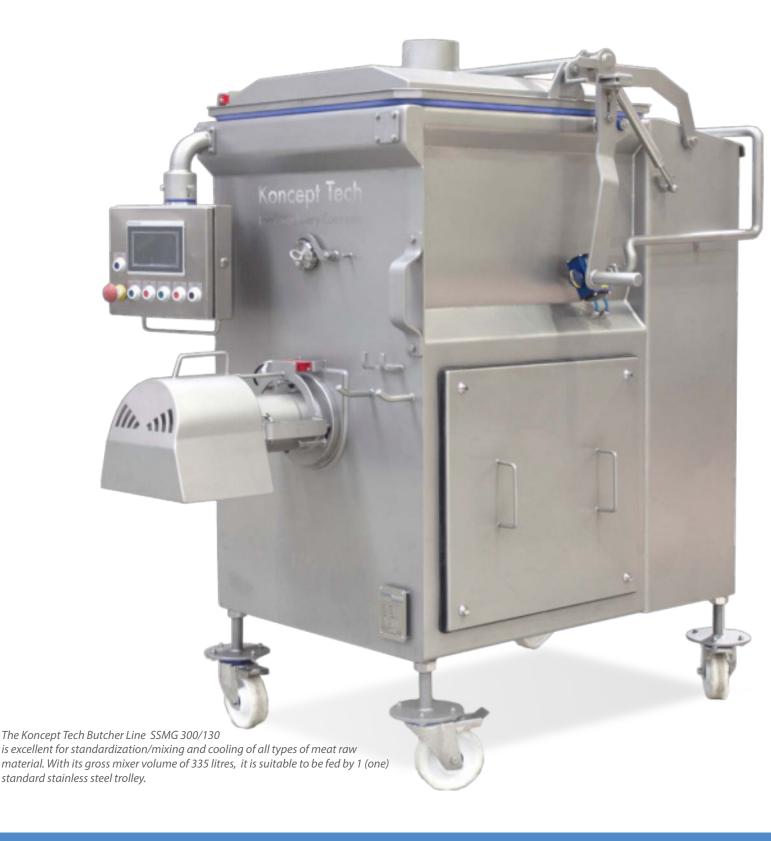

## **Koncept Tech Butcher Line**

## Single Shaft Mixer Grinder 300/130 with CO<sub>2</sub> Bottom Injection System

## Koncept Tech Food Machinery Company

The SSMG 300/130 is equipped with a 7.5 kW grinder motor and a 2,2 kW motor for the feeding/ mixing wing. Both motors are equipped with frequency converter. Manually operated  $CO_2$  lid with flange for mounting onto customer's exhaust system.

SSMG 300/130 shown with lid closed. Please note the hygienic zone, inspection area between the worm/auger and the gear box. Including grill cover with magnetic switch. Please also note the Allen Bradley operator panel, PanelView AB 800.