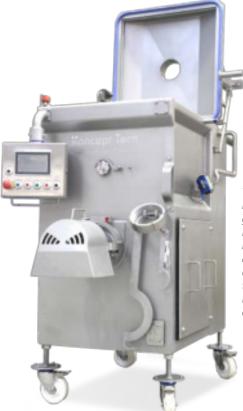

SSMG 300/130 shown with lid closed. Please note the hygienic zone, inspection area between the worm/auger and the gear box. Including grill cover with magnetic switch. Please also note the Allen Bradley operator panel, PanelView AB 800.